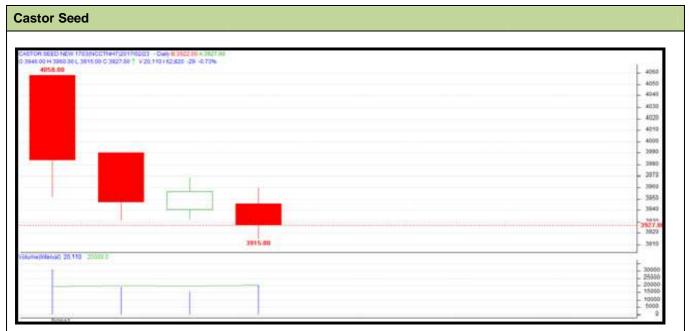

Commodity: Castor Seed Exchange: NCDEX
Contract: Mar Expiry: Mar 20, 2017

## **Technical Commentary:**

- Candlesticks chart depicts downtrend in the market.
- Higher volume and lower prices indicates short covering phase of the market.

| Strategy | C_11 | <br>High |
|----------|------|----------|
|          |      |          |

| Intraday Supports & Resistances                       |       | S2   | S1    | PCP  | R1        | R2   |      |  |  |
|-------------------------------------------------------|-------|------|-------|------|-----------|------|------|--|--|
| Castor                                                | NCDEX | Feb  | 3910  | 3920 | 3927      | 3970 | 3990 |  |  |
| Intraday Trade Call*                                  |       | Call | Entry | T1   | <b>T2</b> | SL   |      |  |  |
| Castor                                                | NCDEX | Feb  | Sell  | 3960 | 3950      | 3940 | 3965 |  |  |
| *Do not carry forward the position until the next day |       |      |       |      |           |      |      |  |  |