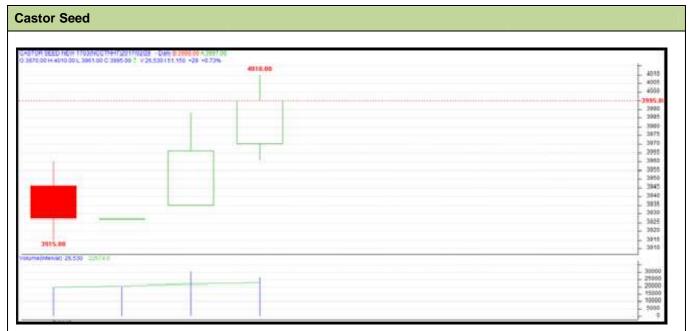

## **Technical Commentary:**

- Candlesticks chart depicts continue uptrend in the market.
- Higher volume and prices indicates long build up phase of the market.

| St | rat | egy | : Buy | on | L | ov | ver | Si | de |  |
|----|-----|-----|-------|----|---|----|-----|----|----|--|
| _  | _   | -   | ~     |    |   | _  | _   | -  |    |  |