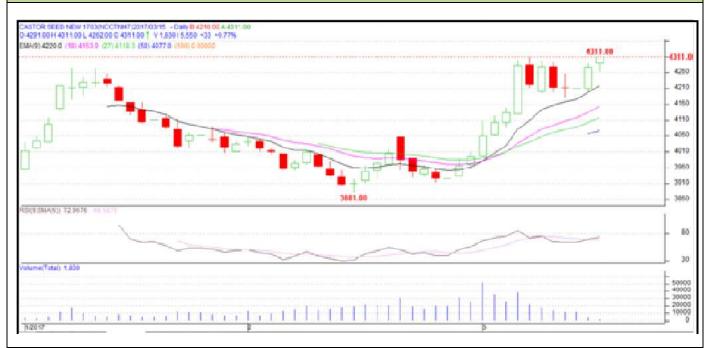

Commodity: Castor Seed Exchange: NCDEX Contract: March Expiry: Mar 20, 2017

## **Technical Commentary:**

- Candlesticks chart depicts upper trend in the market.
- Lower volume and higher prices indicates short covering phase of the market.

**Strategy: Sell on Lower Side** 

| 0                                                      |       |     |      |       |      |           |      |
|--------------------------------------------------------|-------|-----|------|-------|------|-----------|------|
| Intraday Supports & Resistances                        |       |     | S2   | S1    | PCP  | R1        | R2   |
| Castor                                                 | NCDEX | Feb | 4250 | 4280  | 4311 | 4370      | 4390 |
| Intraday Trade Call*                                   |       |     | Call | Entry | T1   | <b>T2</b> | SL   |
| Castor                                                 | NCDEX | Feb | Buy  | 4300  | 4320 | 4350      | 4290 |
| *Do not carry forward the position until the next day. |       |     |      |       |      |           |      |