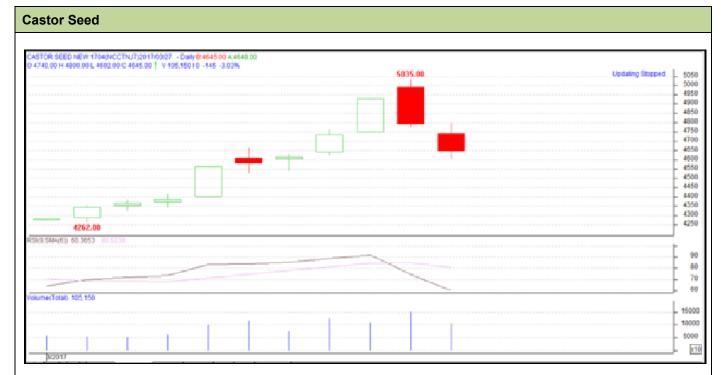

## **Technical Commentary:**

- Candlesticks chart depicts lower trend in the market.
- Slight lower volume and prices indicates short build up phase of the market.

| Strat | egy: | Sell |
|-------|------|------|
|-------|------|------|

| Intraday Suppor                                        | rts & Resist | ances | <b>S2</b> | S1   | PCP  | R1   | R2   |  |
|--------------------------------------------------------|--------------|-------|-----------|------|------|------|------|--|
| Castor                                                 | NCDEX        | Feb   | 4570      | 4600 | 4645 | 4730 | 4750 |  |
| Intraday Trade Call*                                   |              | Call  | Entry     | T1   | T2   | SL   |      |  |
| Castor                                                 | NCDEX        | Feb   | Sell      | 4670 | 4650 | 4640 | 4680 |  |
| *Do not carry forward the position until the next day. |              |       |           |      |      |      |      |  |