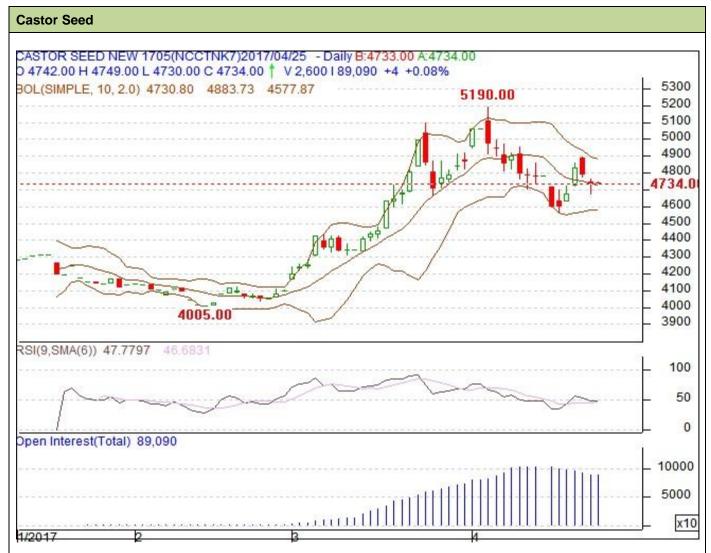

## **Technical Analysis:**

- Candlestick depicts down in the market.
- RSI is moving down in the neutral region.
- Prices closed below 9 and 18 days EMA.
- Decrease in prices with lower volume and OI indicates consolidation.

| <b>Strategy:</b> | Buv |
|------------------|-----|
|------------------|-----|

| Oi i                                                   |       |     |      |       |      |      |      |  |
|--------------------------------------------------------|-------|-----|------|-------|------|------|------|--|
| Intraday Supports & Resistances                        |       |     | S2   | S1    | PCP  | R1   | R2   |  |
| Castor                                                 | NCDEX | May | 4623 | 4677  | 4730 | 4773 | 4817 |  |
| Intraday Trade Call*                                   |       |     | Call | Entry | T1   | T2   | SL   |  |
| Castor                                                 | NCDEX | May | Buy  | 4720  | 4750 | 4765 | 4705 |  |
| *Do not carry forward the position until the next day. |       |     |      |       |      |      |      |  |