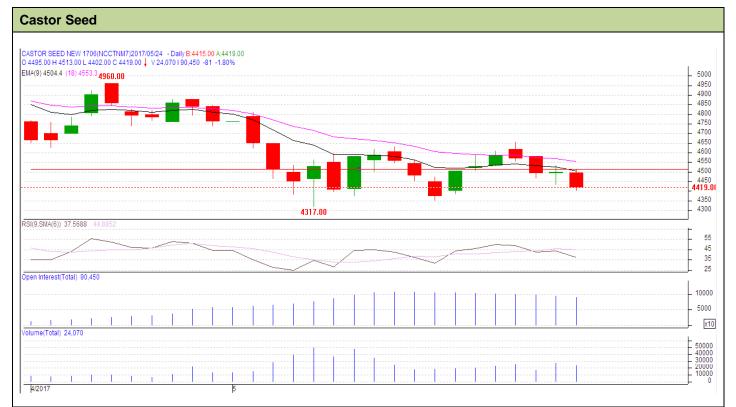

## **Technical Analysis:**

- Fall in price and fall in open interest indicates short build-up.
- RSI is moving in the neutral region.
- · Last candlestick depicts bearish in the market.
- Prices closed below 9 and 18 days EMA.

| Strategy: Sell                                         |       |      |      |       |      |      |      |
|--------------------------------------------------------|-------|------|------|-------|------|------|------|
| Intraday Supports & Resistances                        |       |      | S2   | S1    | PCP  | R1   | R2   |
| Castor                                                 | NCDEX | June | 4200 | 4250  | 4419 | 4890 | 5190 |
| Intraday Trade Call*                                   |       |      | Call | Entry | T1   | T2   | SL   |
| Castor                                                 | NCDEX | June | sell | 4520  | 4480 | 4460 | 4530 |
| *Do not carry forward the position until the next day. |       |      |      |       |      |      |      |