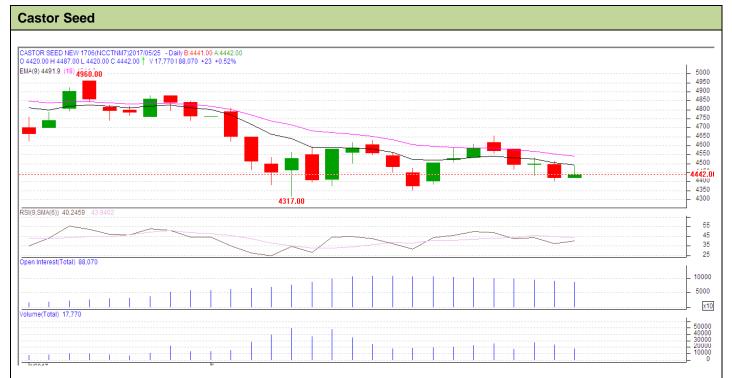

Commodity: Castor Seed Exchange: NCDEX Contract: June Expiry: June- 20, 2017

## **Technical Analysis:**

- Fall in price and fall in open interest indicates short build-up.
- RSI is moving in the neutral region.
- · Last candlestick depicts bearish in the market.
- Prices closed below 9 and 18 days EMA.

| Strategy: Wait                  |               |                  |            |       |      |      |      |
|---------------------------------|---------------|------------------|------------|-------|------|------|------|
| Intraday Supports & Resistances |               |                  | S2         | S1    | PCP  | R1   | R2   |
| Castor                          | NCDEX         | June             | 4200       | 4250  | 4442 | 4890 | 5190 |
| Intraday Trade Call*            |               |                  | Call       | Entry | T1   | T2   | SL   |
| Castor                          | NCDEX         | June             | Wait       | -     | -    | -    | -    |
| *Do not carry                   | forward the r | osition until th | ne next da | 1V.   |      |      |      |