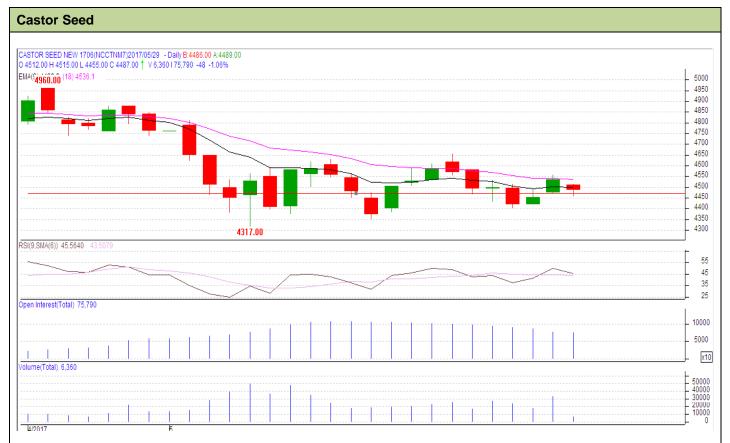

## **Technical Analysis:**

- Fall in price and fall in open interest indicates short build-up.
- RSI is moving in the neutral region.
- Last candlestick depicts bearish in the market.
- Prices closed below 9 and 18 days EMA.

| Strategy: Buy                                         |       |      |      |       |      |      |      |
|-------------------------------------------------------|-------|------|------|-------|------|------|------|
| Intraday Supports & Resistances                       |       |      | S2   | S1    | PCP  | R1   | R2   |
| Castor                                                | NCDEX | June | 4200 | 4250  | 4535 | 4890 | 5190 |
| Intraday Trade Call*                                  |       |      | Call | Entry | T1   | T2   | SL   |
| Castor                                                | NCDEX | June | Buy  | 4470  | 4500 | 4530 | 4460 |
| *Do not carry forward the position until the peyt day |       |      |      |       |      |      |      |