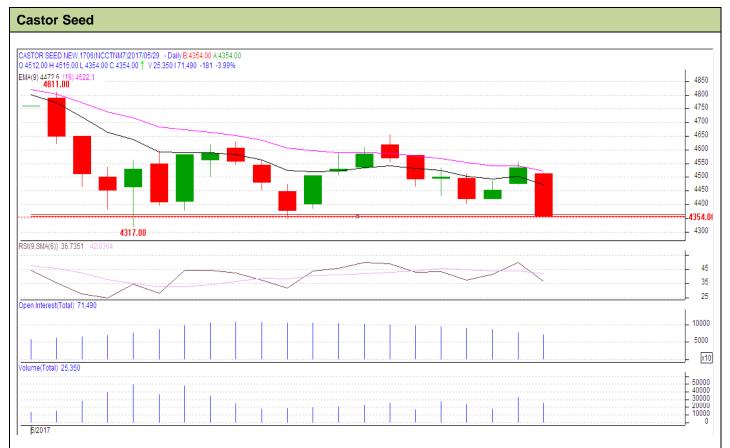

## **Technical Analysis:**

- Fall in price and fall in open interest indicates short build-up.
- RSI is moving in the neutral region.
- Last candlestick depicts bearish in the market.
- Prices closed below 9 and 18 days EMA.

| Strategy: Buy                                          |       |      |      |       |      |      |      |
|--------------------------------------------------------|-------|------|------|-------|------|------|------|
| Intraday Supports & Resistances                        |       |      | S2   | S1    | PCP  | R1   | R2   |
| Castor                                                 | NCDEX | June | 4200 | 4250  | 4354 | 4890 | 5190 |
| Intraday Trade Call*                                   |       |      | Call | Entry | T1   | T2   | SL   |
| Castor                                                 | NCDEX | June | Buy  | 4355  | 4390 | 4430 | 4335 |
| *Do not carry forward the position until the next day. |       |      |      |       |      |      |      |