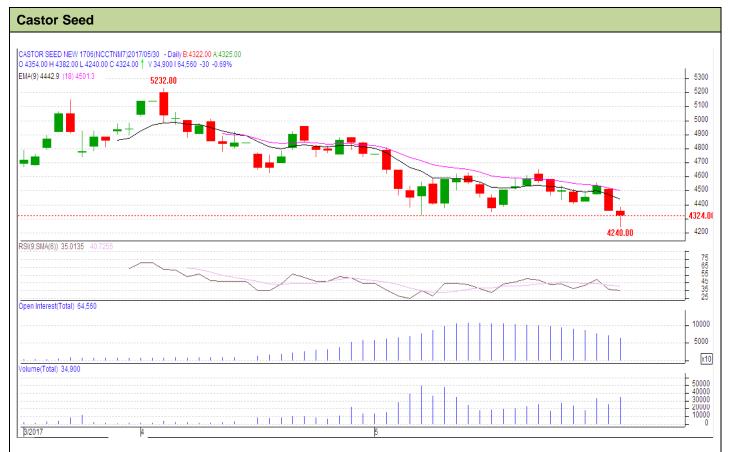

## **Technical Analysis:**

- Fall in price and fall in open interest indicates short build-up.
- RSI is moving in the neutral region.
- · Last candlestick depicts bearish in the market.
- Prices closed below 9 and 18 days EMA.

| Strategy: Wait                                         |       |      |      |       |      |      |      |
|--------------------------------------------------------|-------|------|------|-------|------|------|------|
| Intraday Supports & Resistances                        |       |      | S2   | S1    | PCP  | R1   | R2   |
| Castor                                                 | NCDEX | June | 4200 | 4250  | 4324 | 4890 | 5190 |
| Intraday Trade Call*                                   |       |      | Call | Entry | T1   | T2   | SL   |
| Castor                                                 | NCDEX | June | Wait | -     | 1    | -    | -    |
| *Do not carry forward the position until the next day. |       |      |      |       |      |      |      |