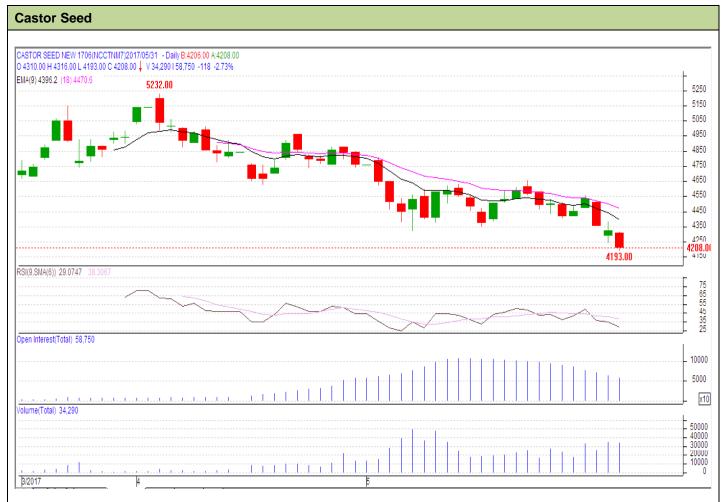

Commodity: Castor Seed Exchange: NCDEX Contract: June Expiry: June- 20, 2017

## **Technical Analysis:**

- Fall in price and fall in open interest indicates short build-up.
- RSI is moving in the neutral region.
- · Last candlestick depicts bearish in the market.
- Prices closed below 9 and 18 days EMA.

| Strategy: Buy                                          |       |      |      |       |      |      |      |
|--------------------------------------------------------|-------|------|------|-------|------|------|------|
| Intraday Supports & Resistances                        |       |      | S2   | S1    | PCP  | R1   | R2   |
| Castor                                                 | NCDEX | June | 4180 | 4200  | 4208 | 4350 | 4400 |
| Intraday Trade Call*                                   |       |      | Call | Entry | T1   | T2   | SL   |
| Castor                                                 | NCDEX | June | Buy  | 4230  | 4270 | 4280 | 4210 |
| *Do not carry forward the position until the next day. |       |      |      |       |      |      |      |