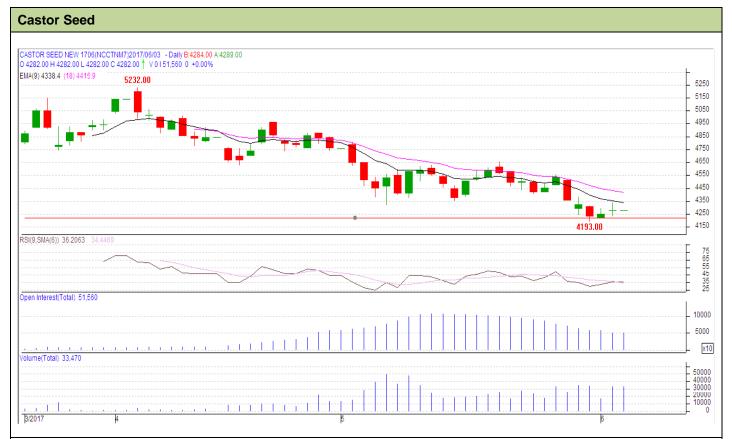

## **Technical Analysis:**

- Fall in price and fall in open interest indicates short build-up.
- RSI is moving in the neutral region.
- Last candlestick depicts indecision in the market.
- Prices closed below 9 and 18 days EMA.

| Strategy: Buy                                          |       |      |      |       |      |      |      |
|--------------------------------------------------------|-------|------|------|-------|------|------|------|
| Intraday Supports & Resistances                        |       |      | S2   | S1    | PCP  | R1   | R2   |
| Castor                                                 | NCDEX | June | 4180 | 4200  | 4248 | 4350 | 4400 |
| Intraday Trade Call*                                   |       |      | Call | Entry | T1   | T2   | SL   |
| Castor                                                 | NCDEX | June | Buy  | 4220  | 4270 | 4280 | 4205 |
| *Do not carry forward the position until the next day. |       |      |      |       |      |      |      |