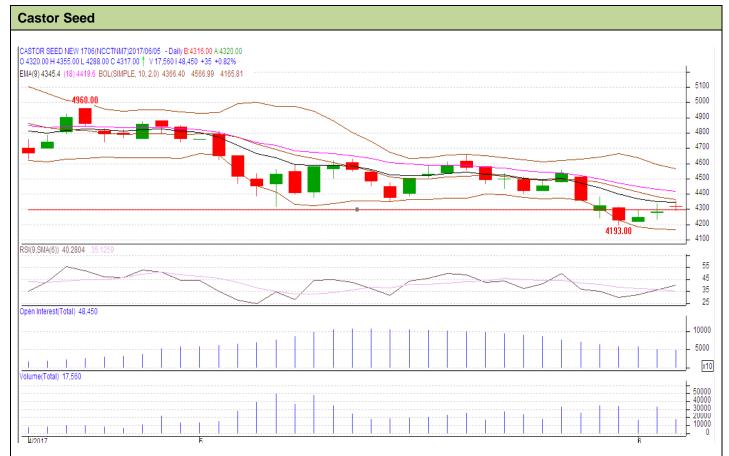

## **Technical Analysis:**

- Fall in price and fall in open interest indicates short build-up.
- RSI is moving in the neutral region.
- · Last candlestick depicts indecision in the market.
- Prices closed below 9 and 18 days EMA.

| Strategy: Buy                                          |       |      |      |       |      |      |      |
|--------------------------------------------------------|-------|------|------|-------|------|------|------|
| Intraday Supports & Resistances                        |       |      | S2   | S1    | PCP  | R1   | R2   |
| Castor                                                 | NCDEX | June | 4180 | 4200  | 4315 | 4450 | 4500 |
| Intraday Trade Call*                                   |       |      | Call | Entry | T1   | T2   | SL   |
| Castor                                                 | NCDEX | June | Buy  | 4280  | 4350 | 4385 | 4360 |
| *Do not carry forward the position until the next day. |       |      |      |       |      |      |      |