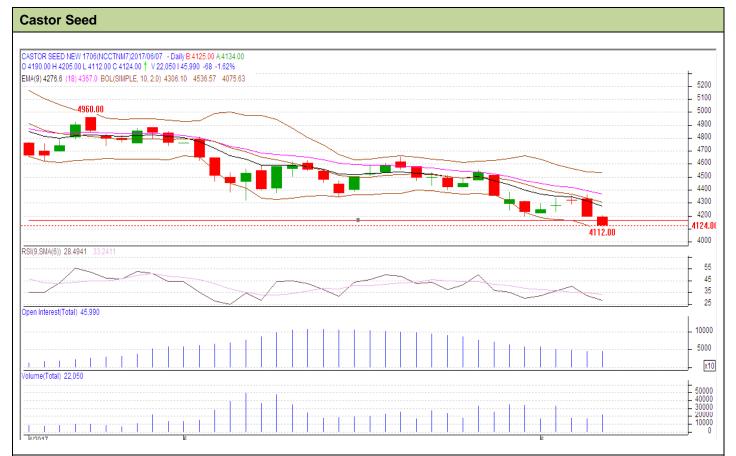

## **Technical Analysis:**

- Fall in price and fall in open interest indicates short build-up.
- RSI is moving in the neutral region.
- Last candlestick depicts indecision in the market.
- Prices closed below 9 and 18 days EMA.

| Strategy: Sell                                         |       |      |      |       |      |      |      |
|--------------------------------------------------------|-------|------|------|-------|------|------|------|
| Intraday Supports & Resistances                        |       |      | S2   | S1    | PCP  | R1   | R2   |
| Castor                                                 | NCDEX | June | 3900 | 4000  | 4124 | 4478 | 4650 |
| Intraday Trade Call*                                   |       |      | Call | Entry | T1   | T2   | SL   |
| Castor                                                 | NCDEX | June | Sell | 4210  | 4165 | 4135 | 4225 |
| *Do not carry forward the position until the next day. |       |      |      |       |      |      |      |