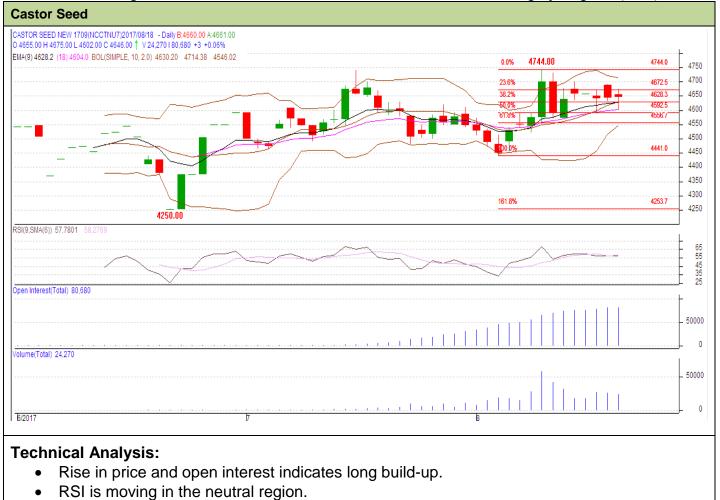

## Commodity: Castor Seed Contract: Sept

Exchange: NCDEX Expiry: Sept- 20, 2017

• Prices closed above 9 and 18 days EMA.

| Strategy-Buy                                           |       |      |      |       |      |      |      |
|--------------------------------------------------------|-------|------|------|-------|------|------|------|
| Intraday Supports & Resistances                        |       |      | S2   | S1    | PCP  | R1   | R2   |
| Castor                                                 | NCDEX | Sept | 4400 | 4450  | 4646 | 4744 | 4800 |
| Intraday Trade Call*                                   |       |      | Call | Entry | T1   | T2   | SL   |
| Castor                                                 | NCDEX | Sept | Buy  | 4615  | 4644 | 4665 | 4605 |
| *Do not carry forward the position until the next day. |       |      |      |       |      |      |      |