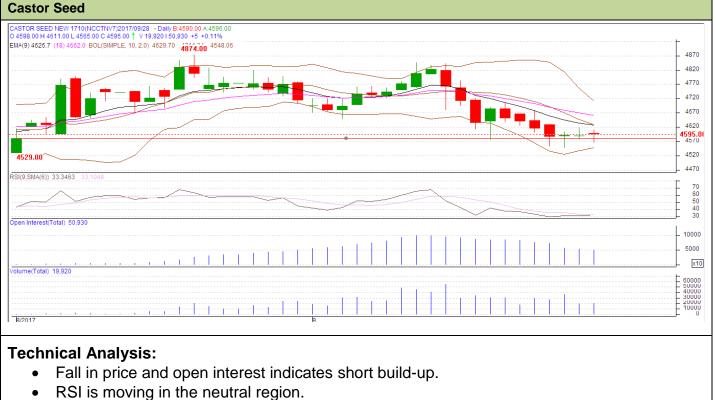

## Exchange: NCDEX Expiry: Oct- 20, 2017

• Prices closed below 9 and 18 days EMA.

| Strategy-Wait                                          |       |     |      |       |      |      |      |
|--------------------------------------------------------|-------|-----|------|-------|------|------|------|
| Intraday Supports & Resistances                        |       |     | S2   | S1    | PCP  | R1   | R2   |
| Castor                                                 | NCDEX | Oct | 4420 | 4400  | 4595 | 4770 | 4800 |
| Intraday Trade Call*                                   |       |     | Call | Entry | T1   | T2   | SL   |
| Castor                                                 | NCDEX | Oct | Wait | 4565  | 4595 | 4620 | 4555 |
| *Do not carry forward the position until the next day. |       |     |      |       |      |      |      |