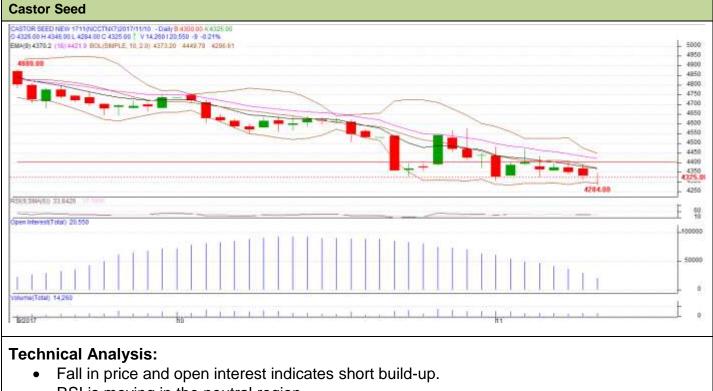

## Exchange: NCDEX Expiry: <u>Nov- 20, 2017</u>

- RSI is moving in the neutral region.
- Prices closed below 9 and 18 days EMA.

| Strategy-Sell                                          |       |     |      |       |      |      |      |
|--------------------------------------------------------|-------|-----|------|-------|------|------|------|
| Intraday Supports & Resistances                        |       |     | S2   | S1    | PCP  | R1   | R2   |
| Castor                                                 | NCDEX | Nov | 4050 | 4150  | 4325 | 4785 | 4800 |
| Intraday Trade Call*                                   |       |     | Call | Entry | T1   | T2   | SL   |
| Castor                                                 | NCDEX | Nov | Sell | 4345  | 4320 | 4310 | 4352 |
| *Do not carry forward the position until the next day. |       |     |      |       |      |      |      |