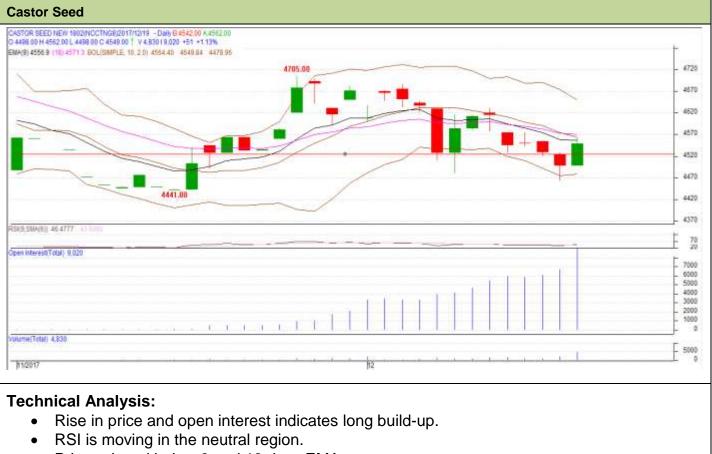

## Exchange: NCDEX Expiry: Feb- 20, 2017

• Prices closed below 9 and 18 days EMA.

| Strategy-Buy                                           |       |     |      |       |      |      |      |
|--------------------------------------------------------|-------|-----|------|-------|------|------|------|
| Intraday Supports & Resistances                        |       |     | S2   | S1    | PCP  | R1   | R2   |
| Castor                                                 | NCDEX | Feb | 4300 | 4325  | 4549 | 4650 | 4700 |
| Intraday Trade Call*                                   |       |     | Call | Entry | T1   | T2   | SL   |
| Castor                                                 | NCDEX | Feb | Buy  | 4500  | 4530 | 4555 | 4980 |
| *Do not carry forward the position until the next day. |       |     |      |       |      |      |      |