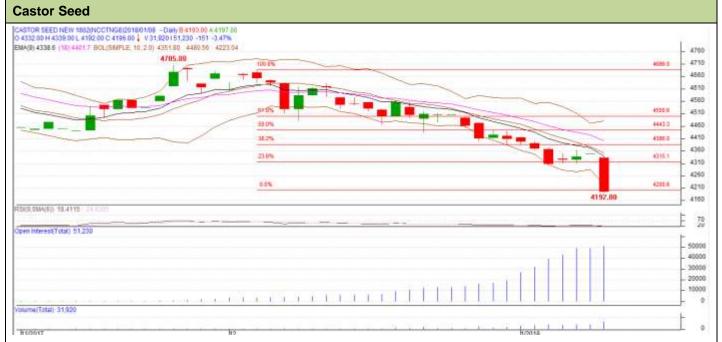

## **Technical Analysis:**

- Fall in price and open interest indicates short build-up.
- RSI is moving in the oversold region, caution to the bulls.
- Prices closed below 9 and 18 days EMA.

| Strategy-Wait                                           |       |     |      |       |      |      |      |
|---------------------------------------------------------|-------|-----|------|-------|------|------|------|
| Intraday Supports & Resistances                         |       |     | S2   | S1    | PCP  | R1   | R2   |
| Castor                                                  | NCDEX | Feb | 4050 | 4100  | 4196 | 4386 | 4445 |
| Intraday Trade Call*                                    |       |     | Call | Entry | T1   | T2   | SL   |
| Castor                                                  | NCDEX | Feb | Wait | -     | -    |      | -    |
| *Do not commute my and the precition until the provided |       |     |      |       |      |      |      |