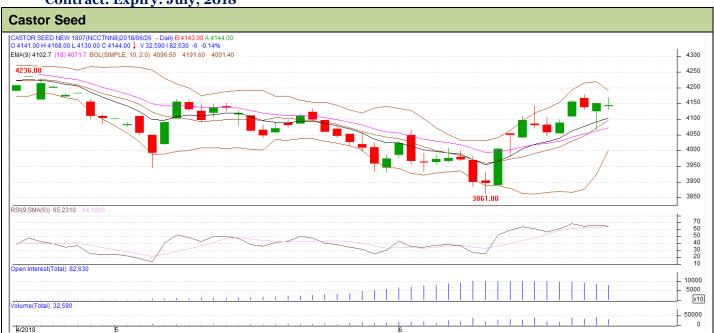

**Exchange: NCDEX** 

Commodity: Castor Seed Contract: Expiry: July, 2018

## **Technical Analysis:**

- Rise in price and open interest indicates long build-up in the market.
- RSI is moving in the neutral region.
- Prices closed below 9 and 18 days EMA.
- Last candlestick Doji depicts indecision in the market.

| Strategy-Wait                                          |       |      |      |       |      |      |      |
|--------------------------------------------------------|-------|------|------|-------|------|------|------|
| Intraday Supports & Resistances                        |       |      | S2   | S1    | PCP  | R1   | R2   |
| Castor                                                 | NCDEX | July | 3900 | 3950  | 4144 | 4250 | 4300 |
| Intraday Trade Call*                                   |       |      | Call | Entry | T1   | T2   | SL   |
| Castor                                                 | NCDEX | July | Wait | -     | -    | -    | -    |
| *Do not carry forward the position until the next day. |       |      |      |       |      |      |      |