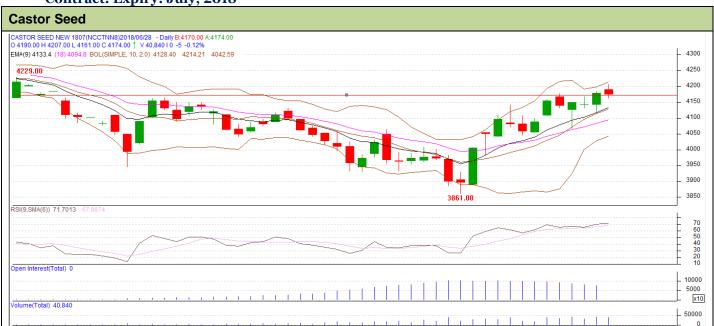

## **Technical Analysis:**

- Rise in price and open interest indicates long build-up in the market.
- RSI is moving in the neutral region.
- Prices closed below 9 and 18 days EMA.
- Last candlestick depicts firmness in the market.

| Strategy-Buy                                           |       |      |      |       |      |      |      |
|--------------------------------------------------------|-------|------|------|-------|------|------|------|
| Intraday Supports & Resistances                        |       |      | S2   | S1    | PCP  | R1   | R2   |
| Castor                                                 | NCDEX | July | 3900 | 3950  | 4174 | 4250 | 4300 |
| Intraday Trade Call*                                   |       |      | Call | Entry | T1   | T2   | SL   |
| Castor                                                 | NCDEX | July | Buy  | 4168  | 4188 | 4200 | 4162 |
| *Do not carry forward the position until the next day. |       |      |      |       |      |      |      |