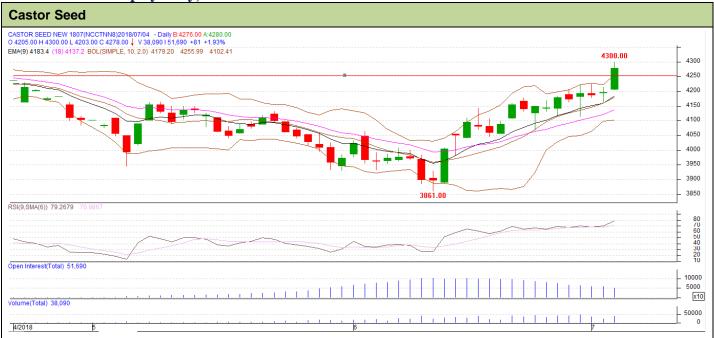

## **Technical Analysis:**

- Rise in price and open interest indicates long build-up in the market.
- RSI is moving in the neutral region.
- Prices closed below 9 and 18 days EMA.
- Last candlestick depicts firmness in the market.

| Strategy-Buy                                           |       |      |      |       |      |      |      |
|--------------------------------------------------------|-------|------|------|-------|------|------|------|
| Intraday Supports & Resistances                        |       |      | S2   | S1    | PCP  | R1   | R2   |
| Castor                                                 | NCDEX | July | 3900 | 3950  | 4278 | 4450 | 4550 |
| Intraday Trade Call*                                   |       |      | Call | Entry | T1   | T2   | SL   |
| Castor                                                 | NCDEX | July | Buy  | 4225  | 4250 | 4280 | 4220 |
| *Do not carry forward the position until the next day. |       |      |      |       |      |      |      |