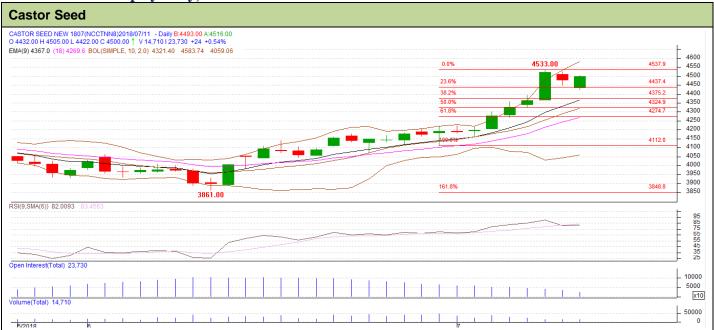

**Exchange: NCDEX** 

Commodity: Castor Seed Contract: Expiry: July, 2018

## **Technical Analysis:**

- Rise in price and open interest indicates long build-up in the market.
- RSI is moving in the overbought region.
- Prices closed above 9 and 18 days EMA.
- Last candlestick depicts bullish in the market.

| Strategy-Buy                                           |       |      |      |       |      |      |      |
|--------------------------------------------------------|-------|------|------|-------|------|------|------|
| Intraday Supports & Resistances                        |       |      | S2   | S1    | PCP  | R1   | R2   |
| Castor                                                 | NCDEX | July | 3900 | 3950  | 4500 | 4550 | 4650 |
| Intraday Trade Call*                                   |       |      | Call | Entry | T1   | T2   | SL   |
| Castor                                                 | NCDEX | July | Buy  | 4440  | 4452 | 4475 | 4436 |
| *Do not carry forward the position until the next day. |       |      |      |       |      |      |      |