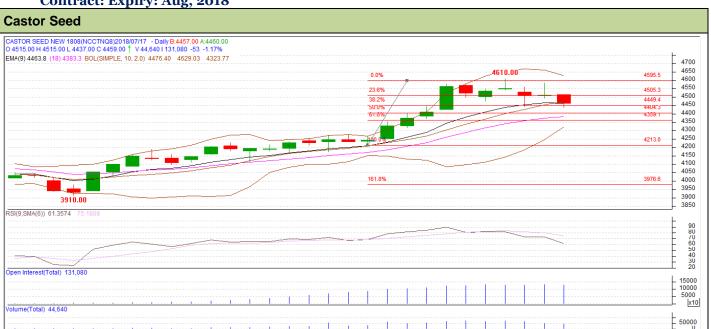

**Exchange: NCDEX** 

Commodity: Castor Seed Contract: Expiry: Aug, 2018

## Technical Analysis:

6/2018

- Rise in price and open interest indicates long build-up in the market.
- RSI is moving in the overbought region.
- Prices closed above 9 and 18 days EMA.
- Last candlestick depicts bullish in the market.

| Strategy-Buy                                           |       |     |      |       |      |      |      |
|--------------------------------------------------------|-------|-----|------|-------|------|------|------|
| Intraday Supports & Resistances                        |       |     | S2   | S1    | PCP  | R1   | R2   |
| Castor                                                 | NCDEX | Aug | 3900 | 3950  | 4459 | 4650 | 4700 |
| Intraday Trade Call*                                   |       |     | Call | Entry | T1   | T2   | SL   |
| Castor                                                 | NCDEX | Aug | Buy  | 4465  | 4490 | 4500 | 4460 |
| *Do not carry forward the position until the next day. |       |     |      |       |      |      |      |