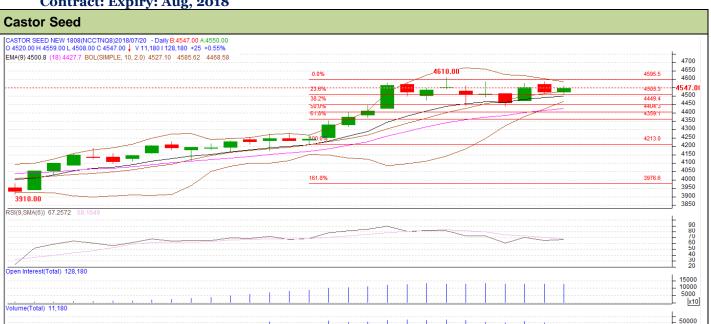

## Technical Analysis:

6/2018

- Rise in price and open interest indicates long build-up in the market.
- RSI is moving in the overbought region.
- Prices closed above 9 and 18 days EMA.
- Last candlestick depicts bullish in the market.

| Strategy-Buy                                           |       |     |      |       |      |      |      |
|--------------------------------------------------------|-------|-----|------|-------|------|------|------|
| Intraday Supports & Resistances                        |       |     | S2   | S1    | PCP  | R1   | R2   |
| Castor                                                 | NCDEX | Aug | 3900 | 3950  | 4522 | 4650 | 4700 |
| Intraday Trade Call*                                   |       |     | Call | Entry | T1   | T2   | SL   |
| Castor                                                 | NCDEX | Aug | Buy  | 4500  | 4525 | 4538 | 4500 |
| *Do not carry forward the position until the next day. |       |     |      |       |      |      |      |