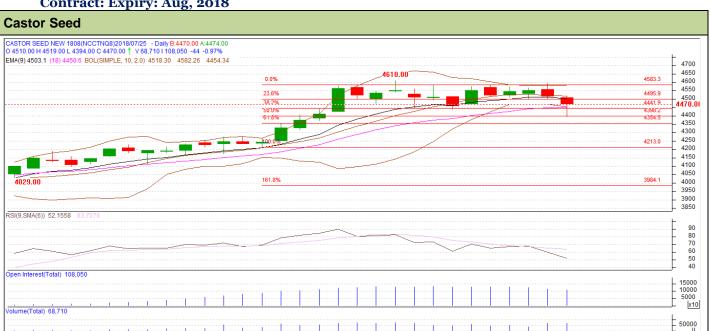

**Exchange: NCDEX** 

Commodity: Castor Seed Contract: Expiry: Aug, 2018

## **Technical Analysis:**

6/2018

- Rise in price and open interest indicates long build-up in the market.
- RSI is moving in the overbought region.
- Prices closed above 9 and 18 days EMA.
- Last candlestick depicts bullish in the market.

| Strategy-Buy                                           |       |     |      |       |      |      |      |
|--------------------------------------------------------|-------|-----|------|-------|------|------|------|
| Intraday Supports & Resistances                        |       |     | S2   | S1    | PCP  | R1   | R2   |
| Castor                                                 | NCDEX | Aug | 3900 | 3950  | 4470 | 4650 | 4700 |
| Intraday Trade Call*                                   |       |     | Call | Entry | T1   | T2   | SL   |
| Castor                                                 | NCDEX | Aug | Buy  | 4354  | 4398 | 4432 | 4350 |
| *Do not carry forward the position until the next day. |       |     |      |       |      |      |      |