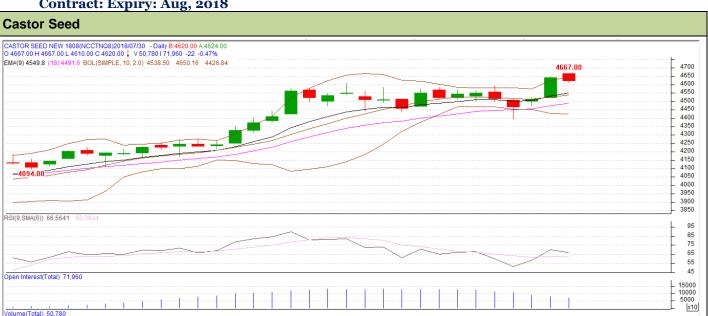

## **Technical Analysis:**

- Rise in price and open interest indicates long build-up in the market.
- RSI is moving in the neutral region.
- Prices closed above 9 and 18 days EMA.
- Last candlestick depicts bearish in the market.

| Strategy-Buy                                           |       |     |      |       |      |      |      |
|--------------------------------------------------------|-------|-----|------|-------|------|------|------|
| Intraday Supports & Resistances                        |       |     | S2   | S1    | PCP  | R1   | R2   |
| Castor                                                 | NCDEX | Aug | 3900 | 3950  | 4620 | 4720 | 4750 |
| Intraday Trade Call*                                   |       |     | Call | Entry | T1   | T2   | SL   |
| Castor                                                 | NCDEX | Aug | Buy  | 4595  | 4625 | 4655 | 4590 |
| *Do not carry forward the position until the next day. |       |     |      |       |      |      |      |