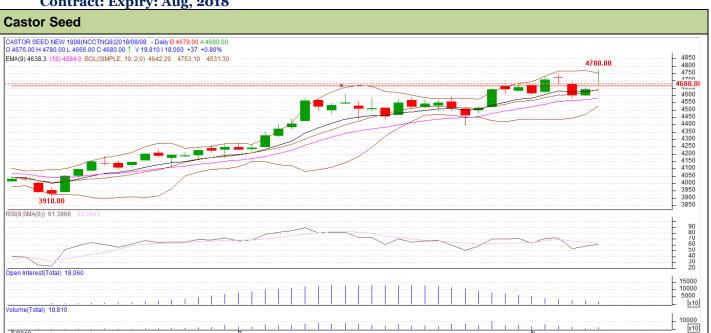

## Technical Analysis:

6/2018

- Rise in price and open interest indicates long build-up in the market.
- RSI is moving in the neutral region.
- Prices closed above 9 and 18 days EMA.
- Last candlestick depicts bullish in the market.

| Strategy-Buy                                           |       |     |      |       |      |      |      |
|--------------------------------------------------------|-------|-----|------|-------|------|------|------|
| Intraday Supports & Resistances                        |       |     | S2   | S1    | PCP  | R1   | R2   |
| Castor                                                 | NCDEX | Aug | 3900 | 3950  | 4680 | 4820 | 4850 |
| Intraday Trade Call*                                   |       |     | Call | Entry | T1   | T2   | SL   |
| Castor                                                 | NCDEX | Aug | Buy  | 4665  | 4682 | 4725 | 4660 |
| *Do not carry forward the position until the next day. |       |     |      |       |      |      |      |