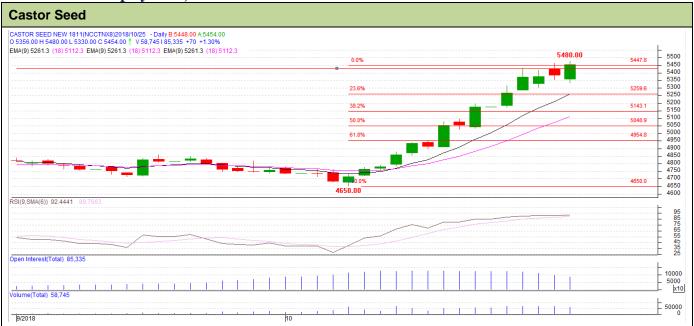

## **Technical Analysis:**

- Firm in price and open interest indicates long build up in the market.
- RSI is moving up in the overbought region caution to bulls.
- Prices closed above 9 and 18 days EMA.
- Last candlestick depicts firmness in the market.

| Strategy- Buy                                          |       |     |      |       |      |      |      |
|--------------------------------------------------------|-------|-----|------|-------|------|------|------|
| Intraday Supports & Resistances                        |       |     | S2   | S1    | PCP  | R1   | R2   |
| Castor                                                 | NCDEX | Nov | 5000 | 5100  | 5454 | 5500 | 5580 |
| Intraday Trade Call*                                   |       |     | Call | Entry | T1   | T2   | SL   |
| Castor                                                 | NCDEX | Nov | Buy  | 5380  | 5415 | 5430 | 5372 |
| *Do not carry forward the position until the next day. |       |     |      |       |      |      |      |