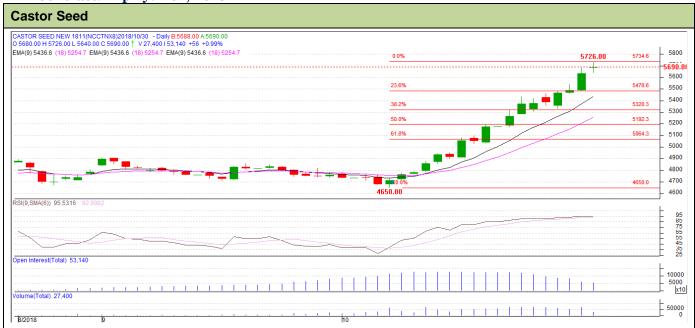

## **Technical Analysis:**

- Firm in price and open interest indicates long build up in the market.
- RSI is moving up in the overbought region caution to bulls.
- Prices closed above 9 and 18 days EMA.
- Last candlestick depicts firmness in the market.

| Strategy- Buy                                         |       |     |      |       |      |      |      |
|-------------------------------------------------------|-------|-----|------|-------|------|------|------|
| Intraday Supports & Resistances                       |       |     | S2   | S1    | PCP  | R1   | R2   |
| Castor                                                | NCDEX | Nov | 5000 | 5100  | 5734 | 6000 | 6200 |
| Intraday Trade Call*                                  |       |     | Call | Entry | T1   | T2   | SL   |
| Castor                                                | NCDEX | Nov | Buy  | 5676  | 5705 | 5715 | 5668 |
| *Do not carry forward the position until the next day |       |     |      |       |      |      |      |