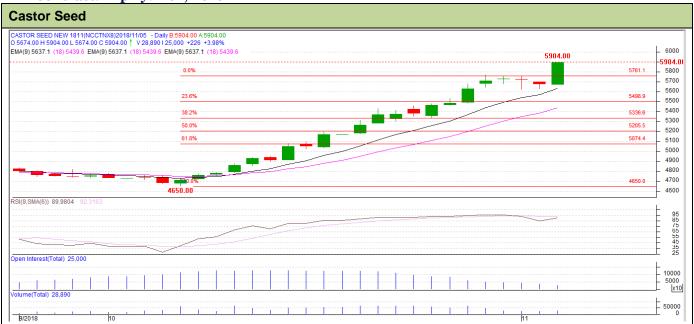

## **Technical Analysis:**

- Firm in price and open interest indicates long build up in the market.
- RSI is moving up in the overbought region caution to bulls.
- Prices closed above 9 and 18 days EMA.
- Last candlestick depicts firmness in the market.

| Strategy- Buy                                          |       |     |      |       |      |      |      |
|--------------------------------------------------------|-------|-----|------|-------|------|------|------|
| Intraday Supports & Resistances                        |       |     | S2   | S1    | PCP  | R1   | R2   |
| Castor                                                 | NCDEX | Nov | 5000 | 5100  | 5904 | 6000 | 6200 |
| Intraday Trade Call*                                   |       |     | Call | Entry | T1   | T2   | SL   |
| Castor                                                 | NCDEX | Nov | Buy  | 5695  | 5750 | 5855 | 5680 |
| *Do not carry forward the position until the next day. |       |     |      |       |      |      |      |