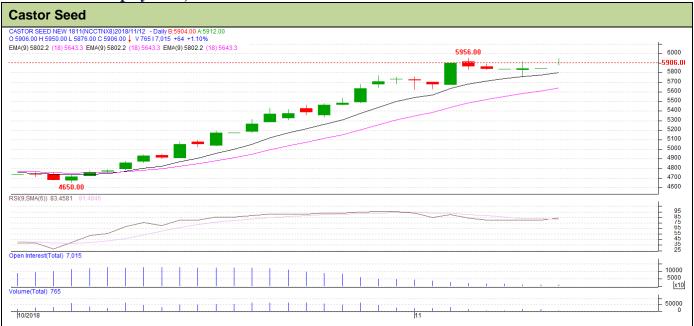

## **Technical Analysis:**

- Firm in price and open interest indicates long build up in the market.
- RSI is moving up in the overbought region caution to bulls.
- Prices closed above 9 and 18 days EMA.
- Last candlestick depicts firmness in the market.

| Strategy- Buy                                         |       |     |      |       |      |      |      |
|-------------------------------------------------------|-------|-----|------|-------|------|------|------|
| Intraday Supports & Resistances                       |       |     | S2   | S1    | PCP  | R1   | R2   |
| Castor                                                | NCDEX | Nov | 5000 | 5100  | 5842 | 6000 | 6200 |
| Intraday Trade Call*                                  |       |     | Call | Entry | T1   | T2   | SL   |
| Castor                                                | NCDEX | Nov | Buy  | 5875  | 5910 | 5920 | 5865 |
| *Do not carry forward the position until the next day |       |     |      |       |      |      |      |