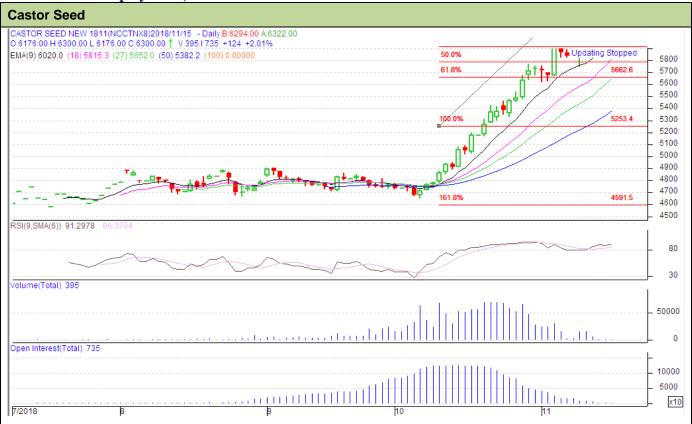

## **Technical Analysis:**

- Firm in price and open interest indicates long build up in the market.
- RSI is moving up in the overbought region caution to bulls.
- Prices closed above 9 and 18 days EMA.
- Last candlestick depicts firmness in the market.

| Strategy- Buy                                          |       |     |      |       |      |      |      |
|--------------------------------------------------------|-------|-----|------|-------|------|------|------|
| Intraday Supports & Resistances                        |       |     | S2   | S1    | PCP  | R1   | R2   |
| Castor                                                 | NCDEX | Nov | 5200 | 5300  | 6000 | 6200 | 6500 |
| Intraday Trade Call*                                   |       |     | Call | Entry | T1   | T2   | SL   |
| Castor                                                 | NCDEX | Nov | Buy  | 5900  | 5950 | 6000 | 5875 |
| *Do not carry forward the position until the next day. |       |     |      |       |      |      |      |