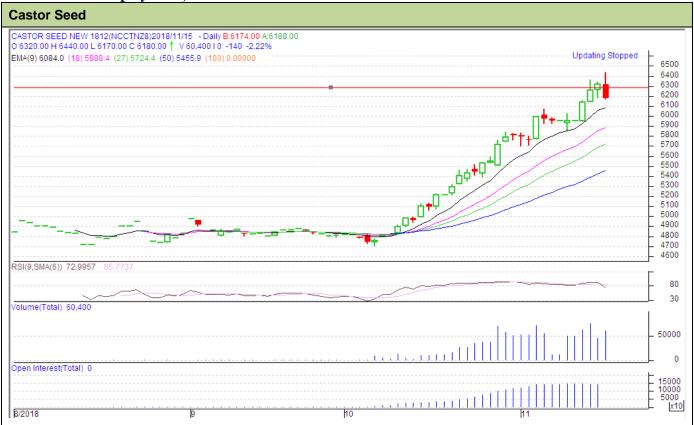

## **Technical Analysis:**

- Firm in price and open interest indicates long build up in the market.
- RSI is moving up in the overbought region caution to bulls.
- Prices closed above 9 and 18 days EMA.
- Last candlestick depicts firmness in the market.

| Strategy- Buy                                          |       |     |      |       |      |      |      |
|--------------------------------------------------------|-------|-----|------|-------|------|------|------|
| Intraday Supports & Resistances                        |       |     | S2   | S1    | PCP  | R1   | R2   |
| Castor                                                 | NCDEX | Dec | 5200 | 5300  | 6180 | 6200 | 6500 |
| Intraday Trade Call*                                   |       |     | Call | Entry | T1   | T2   | SL   |
| Castor                                                 | NCDEX | Dec | Buy  | 6130  | 6180 | 6230 | 6120 |
| *Do not carry forward the position until the next day. |       |     |      |       |      |      |      |