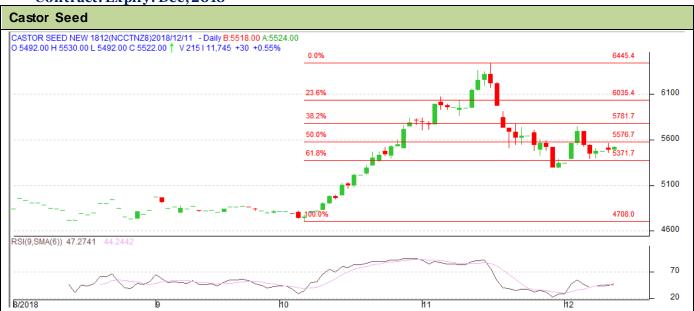

Exchange: NCDEX

Commodity: Castor Seed Contract: Expiry: Dec, 2018

## **Technical Analysis:**

- Firm in price and open interest indicates long build up in the market.
- RSI is moving up in the neutral caution to bulls.
- Prices closed above 9 and 18 days EMA.
- · Last candlestick depicts firmness in the market.

| Strategy- Buy                                          |       |     |      |       |      |      |      |
|--------------------------------------------------------|-------|-----|------|-------|------|------|------|
| Intraday Supports & Resistances                        |       |     | S2   | S1    | PCP  | R1   | R2   |
| Castor                                                 | NCDEX | Dec | 5200 | 5300  | 5492 | 6200 | 6500 |
| Intraday Trade Call*                                   |       |     | Call | Entry | T1   | T2   | SL   |
| Castor                                                 | NCDEX | Dec | Buy  | 5485  | 5500 | 5530 | 5478 |
| *Do not carry forward the position until the next day. |       |     |      |       |      |      |      |