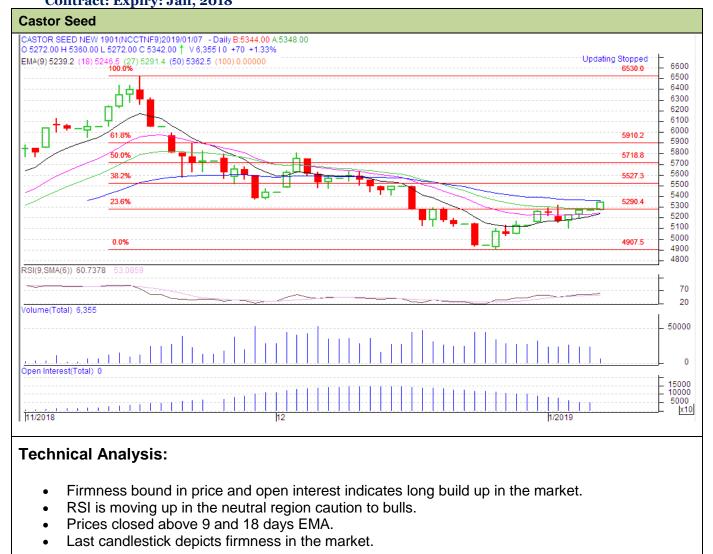

## Commodity: Castor Seed Contract: Expiry: Jan, 2018

## **Exchange: NCDEX**

| Strategy- Buy                                          |       |     |      |       |      |      |      |
|--------------------------------------------------------|-------|-----|------|-------|------|------|------|
| Intraday Supports & Resistances                        |       |     | S2   | S1    | PCP  | R1   | R2   |
| Castor                                                 | NCDEX | Jan | 4700 | 4850  | 5342 | 5600 | 5650 |
| Intraday Trade Call*                                   |       |     | Call | Entry | T1   | T2   | SL   |
| Castor                                                 | NCDEX | Jan | Buy  | 5270  | 5300 | 5350 | 5260 |
| *Do not carry forward the position until the next day. |       |     |      |       |      |      |      |