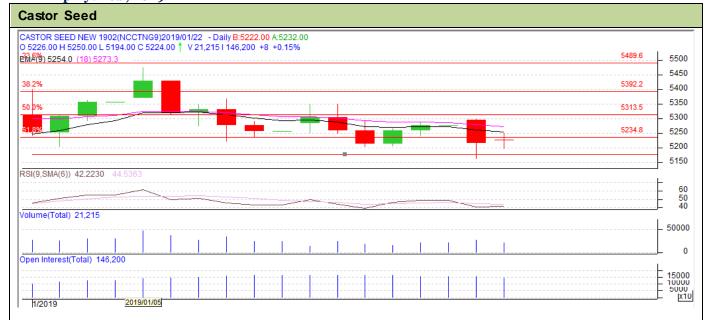

## **Technical Analysis:**

- Range bound in price and open interest indicates long build up in the market.
- RSI is moving up in the neutral region.
- Prices closed above 9 and 18 days EMA.
- Last candlestick depicts doji in the market.

| Strategy-Buy                                           |       |     |      |       |      |      |      |
|--------------------------------------------------------|-------|-----|------|-------|------|------|------|
| Intraday Supports & Resistances                        |       |     | S2   | S1    | PCP  | R1   | R2   |
| Castor                                                 | NCDEX | Feb | 4900 | 4980  | 5224 | 5490 | 5520 |
| Intraday Trade Call*                                   |       |     | Call | Entry | T1   | T2   | SL   |
| Castor                                                 | NCDEX | Feb | Buy  | 5175  | 5230 | 5260 | 5170 |
| *Do not carry forward the position until the next day. |       |     |      |       |      |      |      |