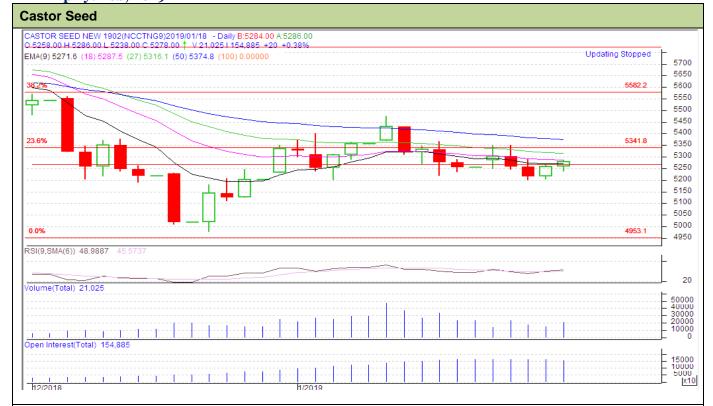

## **Technical Analysis:**

- Firmness bound in price and open interest indicates long build up in the market.
- RSI is moving up in the neutral region caution to bulls.
- Prices closed above 9 and 18 days EMA.
- Last candlestick depicts firmness in the market.

| Strategy-Buy                                           |       |     |      |       |      |      |      |
|--------------------------------------------------------|-------|-----|------|-------|------|------|------|
| Intraday Supports & Resistances                        |       |     | S2   | S1    | PCP  | R1   | R2   |
| Castor                                                 | NCDEX | Feb | 4700 | 4850  | 5258 | 5600 | 5650 |
| Intraday Trade Call*                                   |       |     | Call | Entry | T1   | T2   | SL   |
| Castor                                                 | NCDEX | Feb | Buy  | 5190  | 5235 | 5245 | 5180 |
| *Do not carry forward the position until the next day. |       |     |      |       |      |      |      |