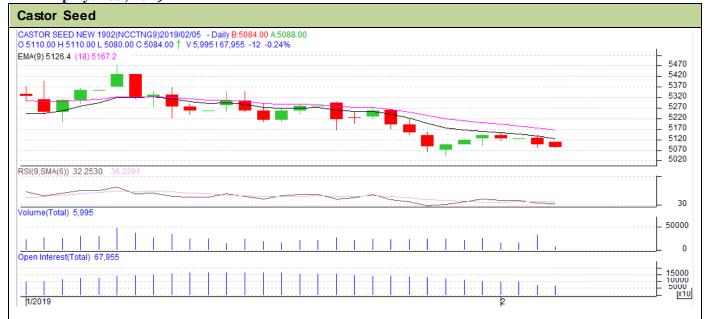

## **Technical Analysis:**

- Range bound to weak in price and open interest indicates short build up in the market.
- RSI is moving in the neutral zone.
- Prices closed below 9 and 18 days EMA.
- · Last candlestick depicts weakness in the market.

| Strategy-Buy                                           |       |     |      |       |      |      |      |
|--------------------------------------------------------|-------|-----|------|-------|------|------|------|
| Intraday Supports & Resistances                        |       |     | S2   | S1    | PCP  | R1   | R2   |
| Castor                                                 | NCDEX | Feb | 4900 | 5000  | 5096 | 5307 | 5476 |
| Intraday Trade Call*                                   |       |     | Call | Entry | T1   | T2   | SL   |
| Castor                                                 | NCDEX | Feb | Buy  | 5090  | 5110 | 5120 | 5085 |
| *Do not carry forward the position until the next day. |       |     |      |       |      |      |      |