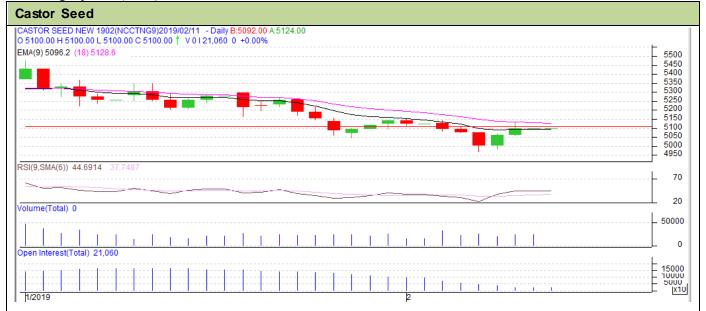

## **Technical Analysis:**

- Range bound to weak in price and open interest indicates short build up in the market.
- RSI is moving in the neutral zone.
- Prices closed below 9 and 18 days EMA.
- Last candlestick depicts firmness in the market.