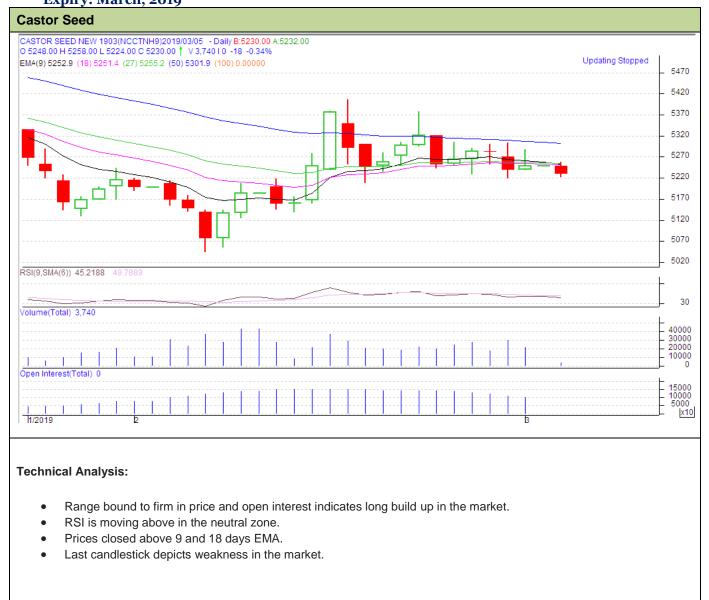

## **Commodity: Castor Seed Expiry: March, 2019**

## **Exchange: NCDEX Contract**



| Strategy-Buy                                           |       |       |      |       |      |      |      |
|--------------------------------------------------------|-------|-------|------|-------|------|------|------|
| Intraday Supports & Resistances                        |       |       | S2   | S1    | PCP  | R1   | R2   |
| Castor                                                 | NCDEX | March | 4900 | 5000  | 5230 | 5360 | 5476 |
| Intraday Trade Call*                                   |       |       | Call | Entry | T1   | T2   | SL   |
| Castor                                                 | NCDEX | March | Buy  | 5226  | 5240 | 5260 | 5220 |
| *Do not carry forward the position until the next day. |       |       |      |       |      |      |      |

## Disclaimer

The i