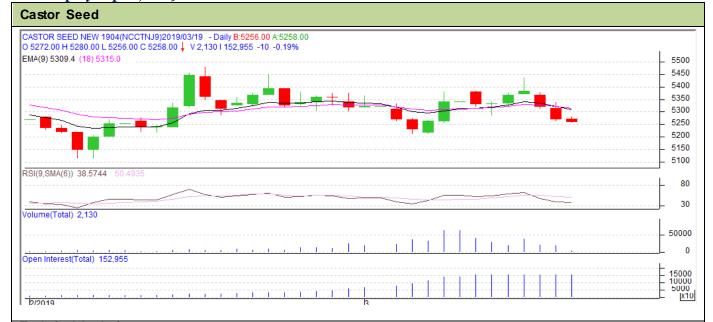

## Technical Analysis:

- Range bound to weak in price and open interest indicates short build up in the market.
- RSI is moving above in the neutral zone.
- Prices closed below 9 and 18 days EMA.
- Last candlestick depicts weakness in the market.