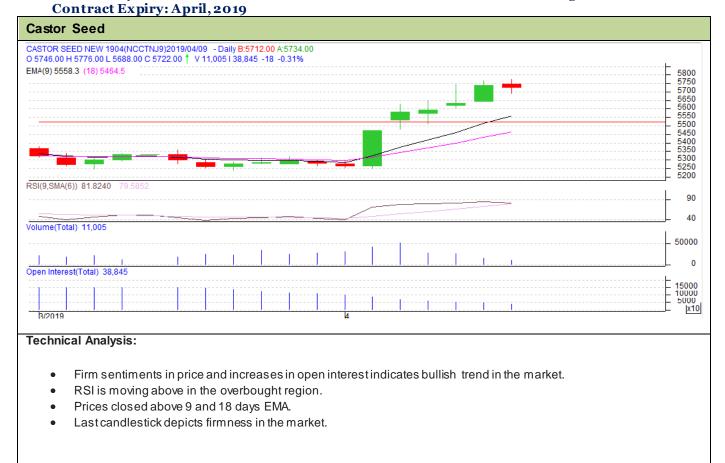

## Strategy-Buy

| Intraday Supports & Resistances                        |       |     | S2   | S1    | PCP  | R1   | R2   |
|--------------------------------------------------------|-------|-----|------|-------|------|------|------|
| Castor                                                 | NCDEX | Apr | 5300 | 5200  | 5722 | 5950 | 6100 |
| Intraday Trade Call*                                   |       |     | Call | Entry | T1   | T2   | SL   |
| Castor                                                 | NCDEX | Apr | Buy  | 5655  | 5690 | 5725 | 5638 |
| *Do not carry forward the position until the next day. |       |     |      |       |      |      |      |