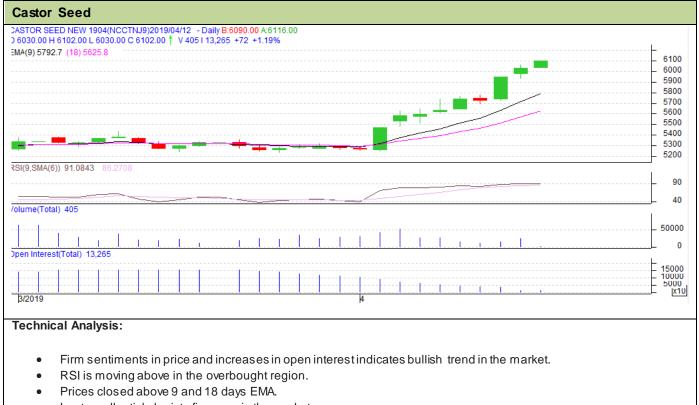

## Commodity: Castor Seed Contract Expiry: April, 2019

## Exchange: NCDEX



Last candlestick depicts firmness in the market.

## Strategy-Buy

| Intraday Supports & Resistances                        |       |     | S2   | S1    | PCP  | R1   | R2   |
|--------------------------------------------------------|-------|-----|------|-------|------|------|------|
| Castor                                                 | NCDEX | Apr | 5300 | 5200  | 6030 | 6300 | 6500 |
| Intraday Trade Call*                                   |       |     | Call | Entry | T1   | T2   | SL   |
| Castor                                                 | NCDEX | Apr | Buy  | 6032  | 6080 | 6100 | 6026 |
| *Do not carry forward the position until the next day. |       |     |      |       |      |      |      |

## Disclaimer

The information and opinions contained in the document have b