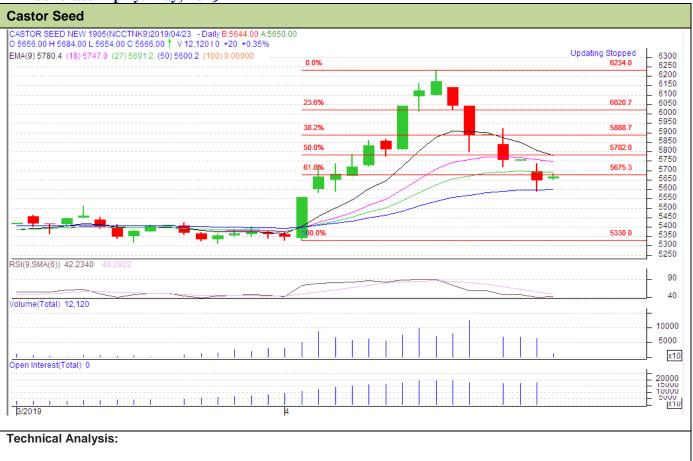

## **Exchange: NCDEX**

Contract Expiry: May, 2019

- Weak sentiments in price and increases in open interest indicates bearish trend in the market.
- RSI is moving above in the neutral region.
- Prices closed below 9 and 18 days EMA.
- Last candlestick depicts weakness in the market.

| Strategy-Wait                                          |       |     |      |       |      |      |      |
|--------------------------------------------------------|-------|-----|------|-------|------|------|------|
| Intraday Supports & Resistances                        |       |     | S2   | S1    | PCP  | R1   | R2   |
| Castor                                                 | NCDEX | May | 5330 | 5500  | 5666 | 6020 | 6234 |
| Intraday Trade Call*                                   |       |     | Call | Entry | T1   | T2   | SL   |
| Castor                                                 | NCDEX | May | Wait | -     | -    | -    | -    |
| *Do not carry forward the position until the next day. |       |     |      |       |      |      |      |