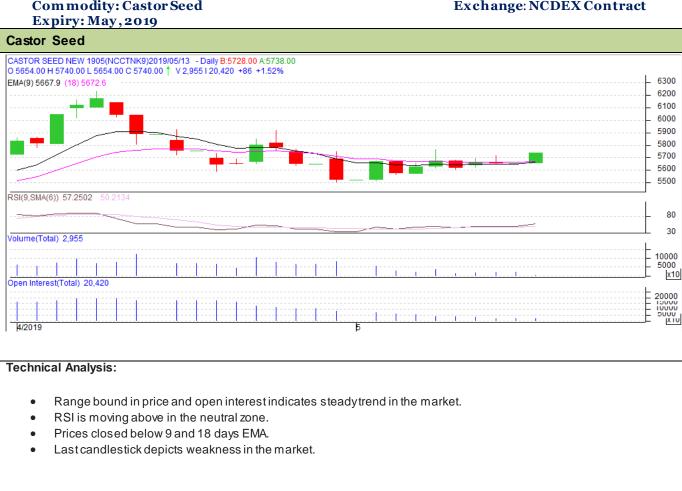

## Commodity: Castor Seed

## **Exchange: NCDEX Contract**

| Strategy-Buy                                           |       |     |      |       |      |      |      |
|--------------------------------------------------------|-------|-----|------|-------|------|------|------|
| Intraday Supports & Resistances                        |       |     | S2   | S1    | PCP  | R1   | R2   |
| Castor                                                 | NCDEX | May | 5200 | 5300  | 5654 | 5850 | 6100 |
| Intraday Trade Call*                                   |       |     | Call | Entry | T1   | T2   | SL   |
| Castor                                                 | NCDEX | May | Buy  | 5655  | 5685 | 5725 | 5645 |
| *Do not carry forward the position until the next day. |       |     |      |       |      |      |      |