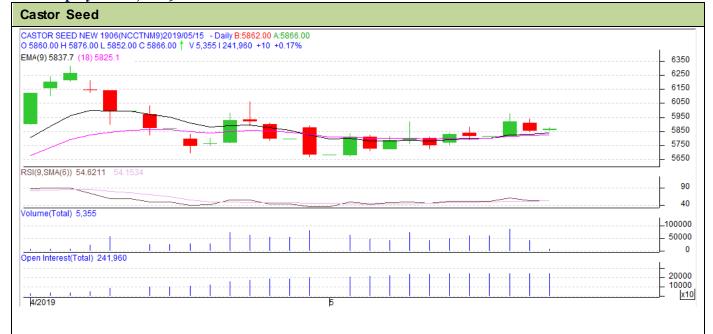

## Technical Analysis:

- Range bound in price and open interest indicates steady trend in the market.
- RSI is moving above in the neutral zone.
- Prices closed below 9 and 18 days EMA.
- Last candlestick depicts weakness in the market.