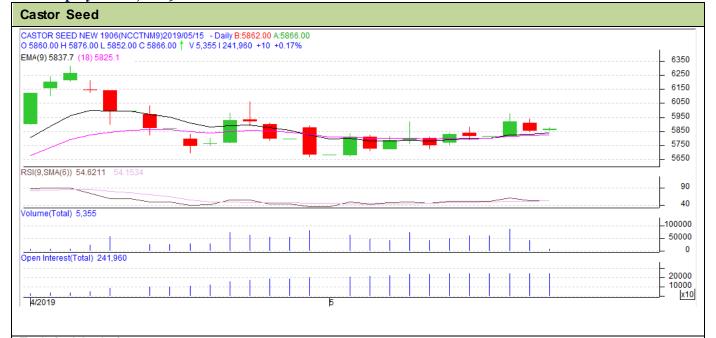

## Technical Analysis:

- Range bound in price and open interest indicates steadytrend in the market.
- RSI is moving above in the neutral zone.
- Prices closed below 9 and 18 days EMA.
- Last candlestick depicts weakness in the market.

| Strategy-Buy                                           |       |      |      |       |      |      |      |
|--------------------------------------------------------|-------|------|------|-------|------|------|------|
| Intraday Supports & Resistances                        |       |      | S2   | S1    | PCP  | R1   | R2   |
| Castor                                                 | NCDEX | June | 5300 | 5400  | 5836 | 6150 | 6200 |
| Intraday Trade Call*                                   |       |      | Call | Entry | T1   | T2   | SL   |
| Castor                                                 | NCDEX | June | Buy  | 5828  | 5855 | 5878 | 5822 |
| *Do not carry forward the position until the next day. |       |      |      |       |      |      |      |