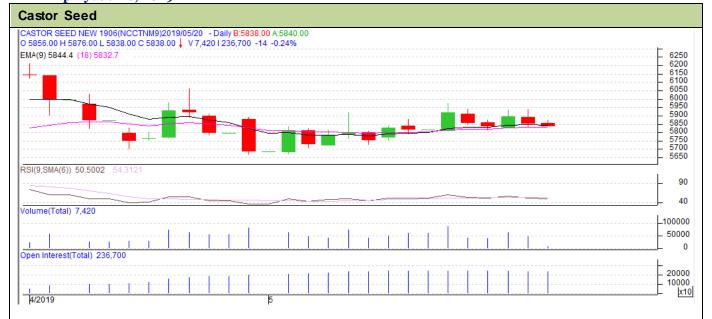

## Technical Analysis:

- Range bound in price and open interest indicates steadytrend in the market.
- RSI is moving above in the neutral zone.
- Prices closed below 9 and 18 days EMA.
- Last candlestick depicts weakness in the market.