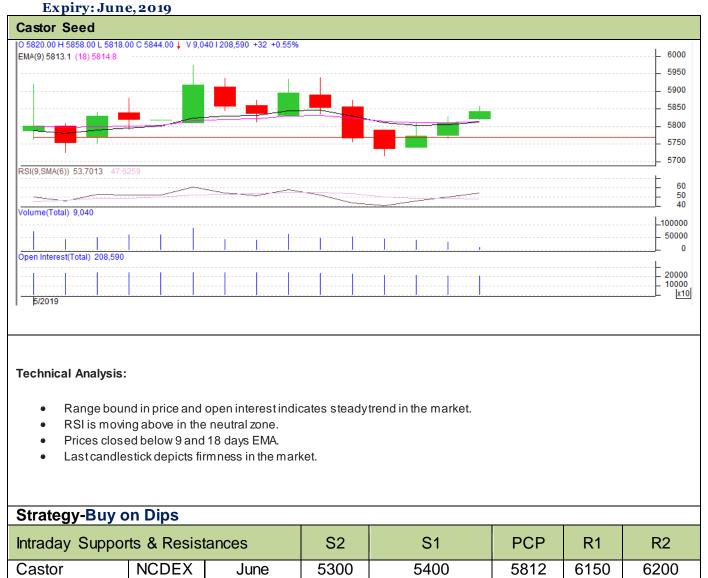

## Commodity: Castor Seed

## **Exchange: NCDEX Contract**

SL

5810

CastorNCDEXJuneBuy\*Do not carry forward the position until the next day.

Intraday Trade Call\*